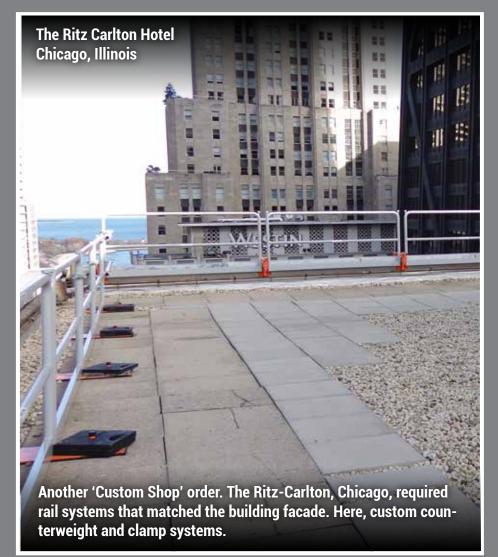

Whether it's a one-story roof or 50-story building, Switch Rail Safety Systems can accommodate all of your protection needs.

The Switch Rail standard Parapet Clamp System has the capacity to accommodate virtually any configuration, and the clamps can open up to 28".