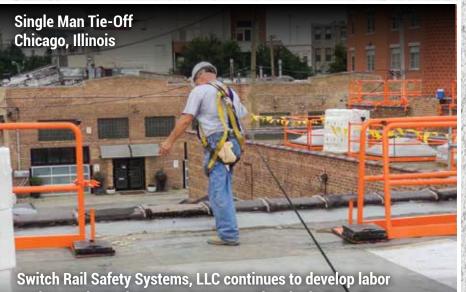

**Google North America** 

Chicago, Illinois

Simple in its elegance - SwitchRail Safety Systems in place during the construction of the mixed-use facility in Naperville, Illinois

Switch Rail Safety Systems, LLC continues to develop labor saving products that save you money. The Single Man, Non-Penetrating, Tie-Off Anchor providing fall arrest and/or restraint for a single person (patent pending). Here our 'Custom Shop' fills a unique need for Google North America. The 'Non-Penetrating, Counterweight Debris Net System' allowed openings to be cut through five floors protecting workers on lower floors from falling debris or tools.