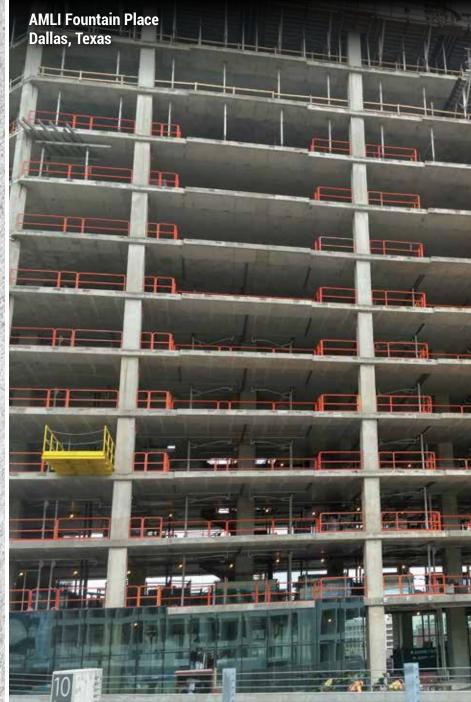

Whether it's a one-story roof or 50-story building, Switch Rail Safety Systems can accommodate all of your protection needs.

The Switch Rail standard Parapet Clamp System has the capacity to accommodate virtually any configuration, and the clamps can open up to 28".