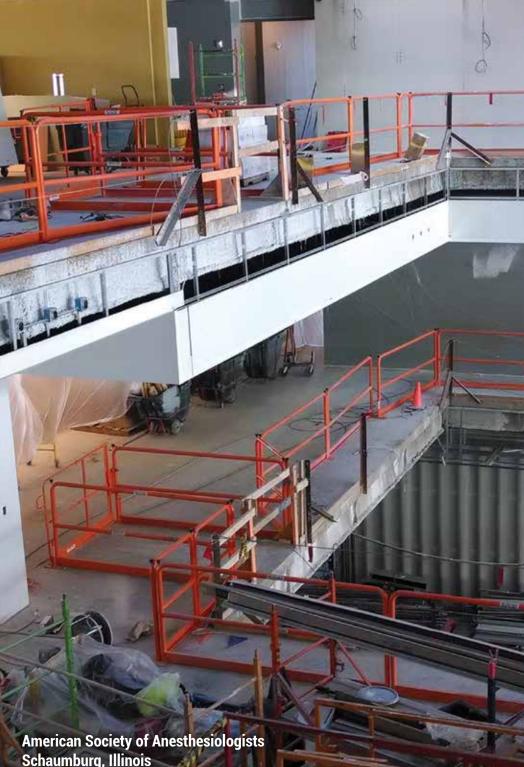

### SO MANY APPLICATIONS AND THE PERFECT PRODUCT MIX FOR NEARLY EVERY APPLICATION YOU CAN IMAGINE.

SwitchRail Pedestrian Traffic Control Systems creating safe and secure routes through live construction environments (Top). SwitchRail Standard Sheeting Wall System (Bottom Left) and SwitchRail Modified Sheeting Wall System attached directly to Whaler (beam) providing secure walkway (Bottom Right). Maggie Daley Park Chicago, Illinois