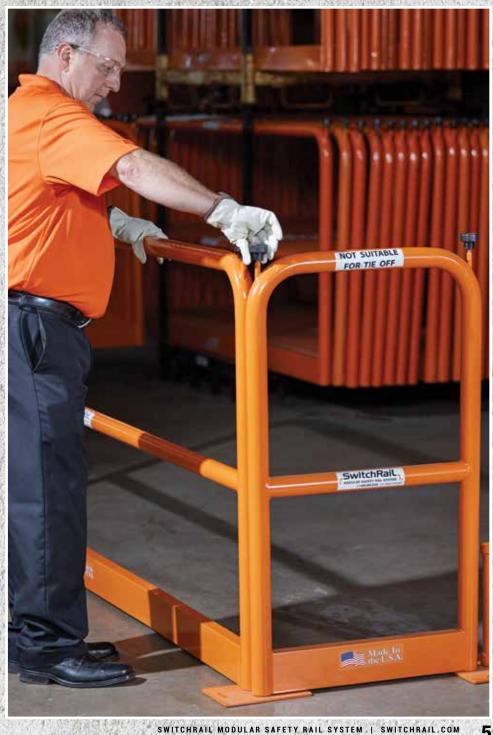

### OUR MODULAR SYSTEM PROVIDES FLEXIBILITY.

Switch Rail Safety Systems, LLC, is a modular safety rail company with the highest standards in construction safety. We manufacture innovative products and solutions to ensure work safety, while exceeding OSHA compliance guidelines for job site safety. SwitchRail systems are cost effective and customized to your specific applications.

During that time, the innovators at Switch Rail identified some very basic and universal requirements for a 'reinvented' safety rail system. The 'basics' identified include; the system must be modular, reusable, reliable and, when installed, meet or exceed OSHA standards (1910.23(e)(5)(iv)).