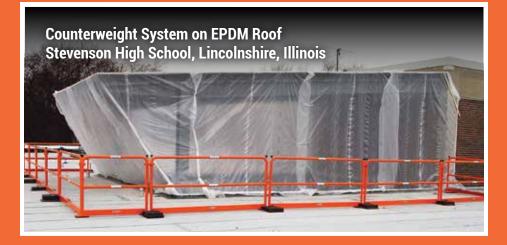

### SWITCHRAIL **COMPONENTS**

For more information and to view our entire list of Switch Rail products please visit switchrail.com.

SRP8 - SWITCH RAIL PANEL 8' (ALSO AVAILABLE IN 2', 3', 4' & 7')

**SSRRP - SINGLE STEM RIGHT ROOF PLATE -COUNTERWEIGHT SYSTEM** 

**DSCRP - DOUBLE STEM CORNER PLATE -COUNTERWEIGHT SYSTEM** 

**SWC - SWIVEL CLAMP** 

**SRPC - SWITCH RAIL** PARAPET CLAMP

**BP2 - DOUBLE STEM BASE PLATE - ANCHOR SYSTEM** 

**EBP - END BASE PLATE -ANCHOR SYSTEM** 

**DSRP - DOUBLE STEM ROOFPLATE** -**COUNTERWEIGHT SYSTEM** 

**SSLRP - SINGLE STEM** LEFT ROOF PLATE -**COUNTERWEIGHT SYSTEM** 

SRP42 - SINGLE POST 42"

**SRT8 - SWITCH RAIL TUBING 8'** 

**CW50 - COUNTERWEIGHT** 50#