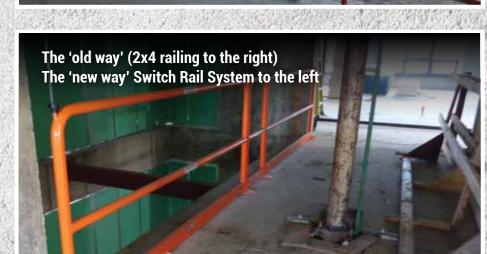

### APPLICATIONS THAT SAVE TIME

Switch Rail Saftey Rail Systems, LLC, has performed multiple side-by-side, installation tests with the 'existing' and 'accepted' industry standard methods of securing a work site versus SwitchRail safety rail. To date, we have NEVER placed second.