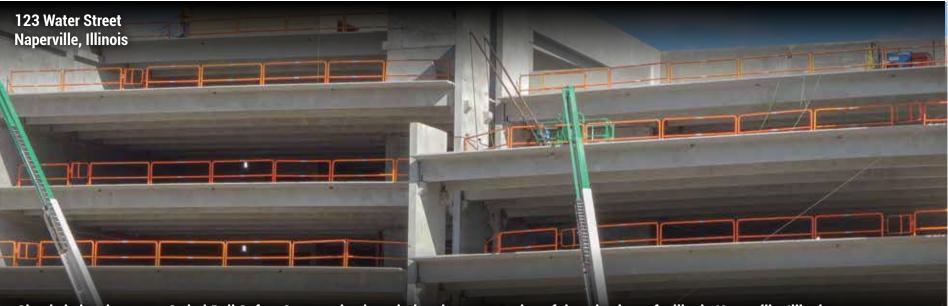

**Google North America** 

Chicago, Illinois

Simple in its elegance - SwitchRail Safety Systems in place during the construction of the mixed-use facility in Naperville, Illinois

Switch Rail Safety Systems, LLC continues to develop labor saving products that save you money. The Single Man, Non-Penetrating, Tie-Off Anchor providing fall arrest and/or restraint for a single person (patent pending). Here our 'Custom Shop' fills a unique need for Google North America. The 'Non-Penetrating, Counterweight Debris Net System' allowed openings to be cut through five floors protecting workers on lower floors from falling debris or tools.