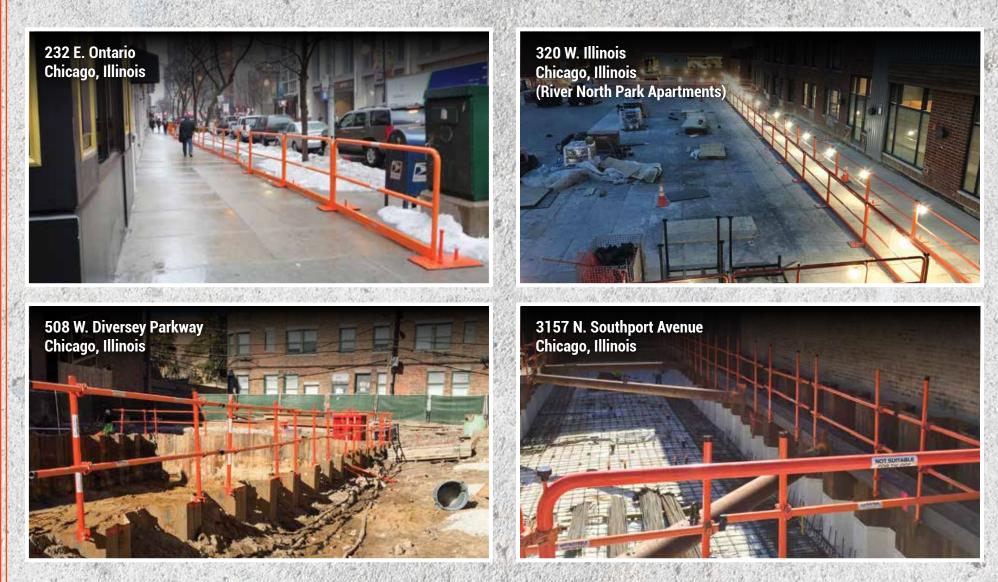

### SO MANY APPLICATIONS AND THE PERFECT PRODUCT MIX FOR NEARLY EVERY APPLICATION YOU CAN IMAGINE.

SwitchRail Pedestrian Traffic Control Systems creating safe and secure routes through live construction environments (Top). SwitchRail Standard Sheeting Wall System (Bottom Left) and SwitchRail Modified Sheeting Wall System attached directly to Whaler (beam) providing secure walkway (Bottom Right). Maggie Daley Park Chicago, Illinois