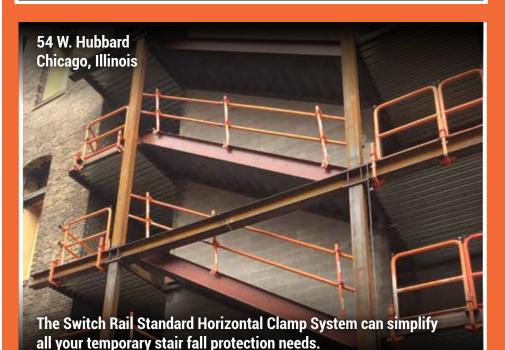

#### SWITCHRAIL SOLUTIONS INCLUDE:

- Anchored Systems
- Non-Penetrating System
- Horizontal Clamping System
- Parapet Clamping System
- Single Man, Non-Penetrating Tie-Off Anchor
- Customizable Stair Systems