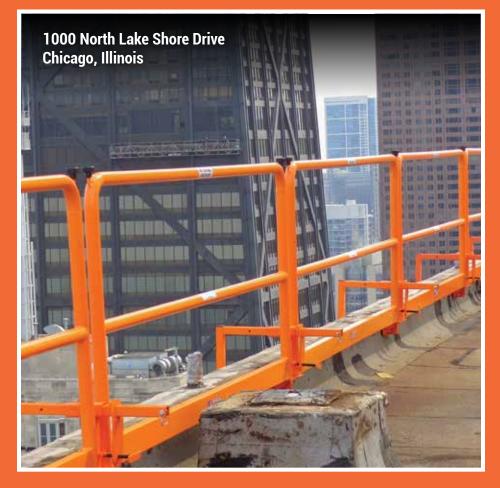

Whether it's a one-story roof or 50-story building, Switch Rail Safety Systems can accommodate all of your protection needs.

The Switch Rail standard Parapet Clamp System has the capacity to accommodate virtually any configuration, and the clamps can open up to 28".