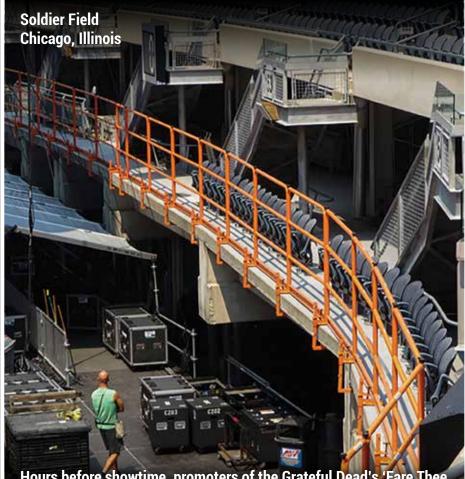

Hours before showtime, promoters of the Grateful Dead's 'Fare Thee Well' tour needed a few more seats for the show. This rental order was installed within hours of the first phone call to our offices.