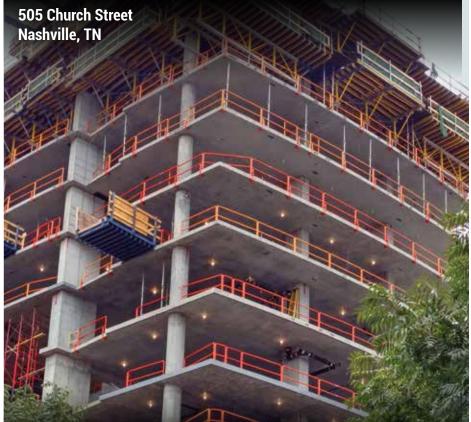

ehensive, best-in-class answer to site safety that would take the guesswork out of all of your projects at once?

THERE IS: Switch Rail Safety Systems.

Saint Charles Waterpark Saint Charles, Illinois



Switch Rail Beam Clamp System providing fall protection without the need to tie off. Fully OSHA compliant, the system allows for moves, changes and removal in a fraction of the time it would take to use lumber.

### OUR MODULAR SYSTEM PROVIDES FLEXIBILITY.

Switch Rail Safety Systems, LLC, is a modular safety rail company with the highest standards in construction safety. We manufacture innovative products and solutions to ensure work safety, while exceeding OSHA compliance guidelines for job site safety. SwitchRail systems are cost effective and customized to your specific applications.



Whether it's a one-story roof or 50-story building, Switch Rail Safety Systems can accommodate all of your protection needs.



The Switch Rail standard Parapet Clamp System has the capacity to accommodate virtually any configuration, and the clamps can open up to 28".



### INNOVATIVE RELIABLE **SUSTAINABLE** SECURE

Switch Rail Safety Systems LLC was born from the experience of 40 plus years of supplying scaffolding, canopy and safety rail systems to contractors worldwide.

During that time, the innovators at Switch Rail identified some very basic and universal requirements for a 'reinvented' safety rail system. The 'basics' identified include; the system must be modular, reusable, reliable and, when installed, meet or exceed OSHA standards (1910.23(e)(5)(iv)).

After several years of